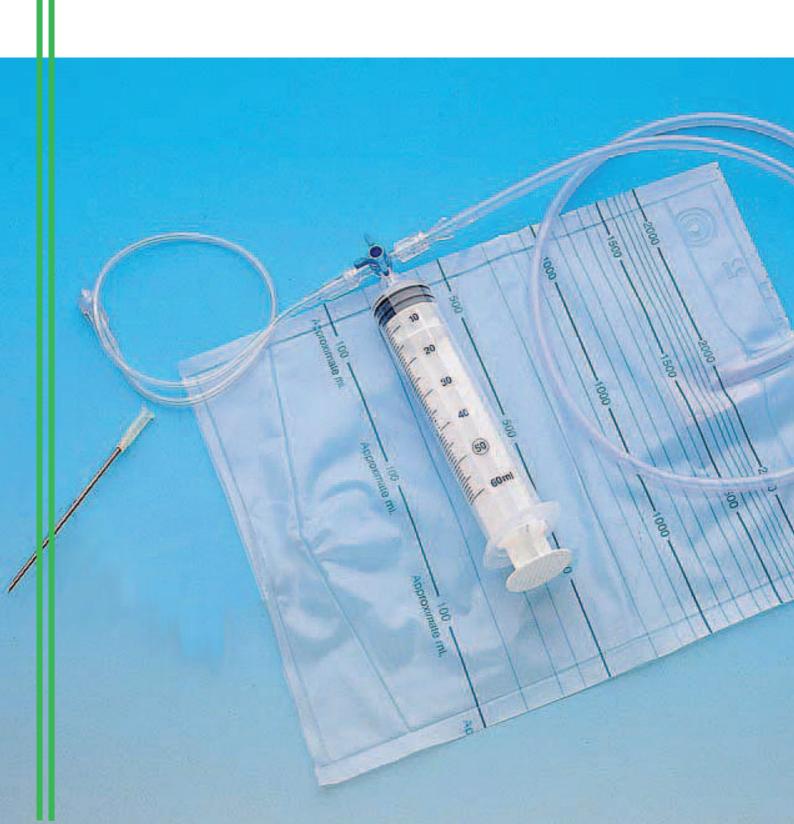

## **Description**

- Thoracentesis paracentesis set
- Provided with 50/60ml aspiration syringe and three-way stopcock
- Cannula needle length 50 or 80mm, size 14, 16 or 18G
- Transparent and graduated collection bag 2000ml capacity, with non-return valve and connection tube length 90cm
- Disposable double packaged sterile

## Use

• Drainage of pleural (thoracentesis) or abdominal (paracentesis) fluids

## **Advantages**

- Each set includes all the accessories needed for immediate use
- Wide range of needles available
- Collection bag with non-return valve for safe use
- Sterile double packaging for aseptic use